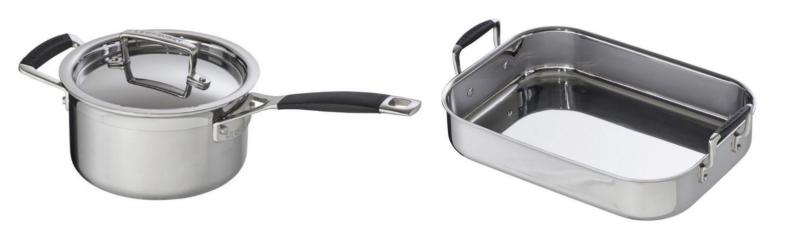

## 3-Ply Stainless Steel Cookware – Available in a selection of sizes & shapes

#### Saucepan

16cm RRP £155, Outlet price £108.50 18cm RRP £165, Outlet price £115.50 20cm RRP £175, Outlet price £122.50

35cm Roaster

RRP £225, Outlet price £157.50

**20cm Poaching Pan** 

RRP £155, Outlet price £108.50