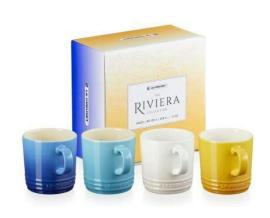

# Riviera Gift Collection –Stoneware, available in a selection of shapes & sizes

## Riviera Collection – Azure, Teal, Meringue & Nectar

| Set of 4 Mug            | 350ml | RRP £55, Outlet price £38.50 |
|-------------------------|-------|------------------------------|
| Set of 4 Cappuccino Mug | 200ml | RRP £53, Outlet price £37.00 |
| Set of 4 Espresso Mug   | 100ml | RRP £48, Outlet price £33.50 |