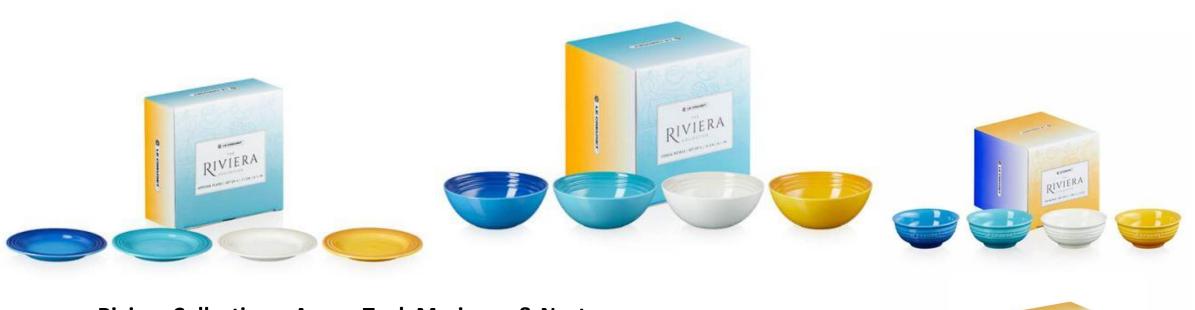

## Riviera Gift Collection –Stoneware, available in a selection of shapes & sizes

#### Riviera Collection – Azure, Teal, Meringue & Nectar

Set of 4 Appetizer Plate 17cm RRP £55, Outlet price £38.50
Set of 4 Cereal Bowl 16cm RRP £55, Outlet price £38.50
Set of 4 Mini Dip Bowl 180ml RRP £42, Outlet price £29.50
Set of 4 Footed Egg Cup RRP £37, Outlet price £25.50