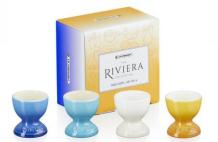

# Riviera Gift Collection –Stoneware, available in a selection of shapes & sizes

## Riviera Collection – Azure, Teal, Meringue & Nectar

| Set of 4 Mug            | 350ml | RRP £55, Outlet price £38.50 |
|-------------------------|-------|------------------------------|
| Set of 4 Cappuccino Mug | 200ml | RRP £53, Outlet price £37.00 |
| Set of 4 Espresso Mug   | 100ml | RRP £48, Outlet price £33.50 |