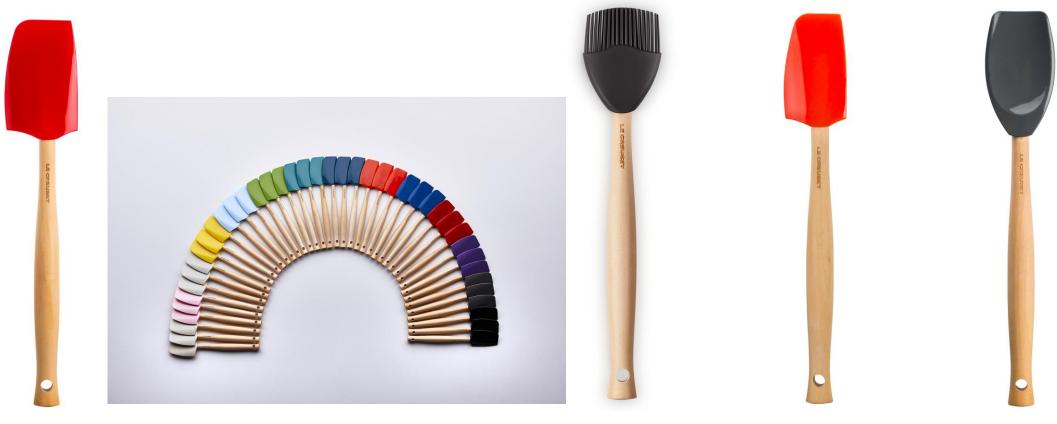

## Spatulas – Available in a selection of shapes, sizes & colours

**Craft Medium Spatula** 

RRP £11.50
Outlet Price £8.00
All colours

**Craft Basting Brush** 

RRP £12.00
Outlet Price £8.00
Cerise, Volcanic,
Black, Flint

**Craft Small Spatula** 

RRP £10.00
Outlet Price £7.00
Cerise, Volcanic, Black,
Flint

**Craft Spoon Spatula** 

RRP £12.00
Outlet Price £8.00
Cerise, Volcanic, Black,
Flint