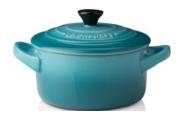

## Cast Iron – Available in a selection of shapes, sizes & colours

#### **Round Casserole**

20cm RRP £225, Outlet price £157.50 22cm RRP £255, Outlet price £178.50 24cm RRP £285, Outlet price £199.50 26cm RRP £315, Outlet price £220.50 28cm RRP £345, Outlet price £241.50