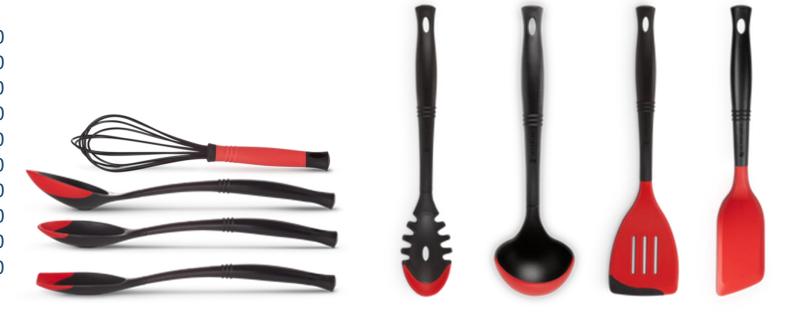

#### Kitchen Tools – Stainless Steel

#### **Stainless Steel Kitchen Tools**

Pasta Fork RRP £46, Outlet price £32 Masher RRP £46, Outlet price £32 Spoon RRP £46, Outlet price £32 Slotted Spoon RRP £46, Outlet price £32 Ladle RRP £46, Outlet price £32 **Turner Silicone** RRP £46, Outlet price £32 Turner Steel RRP £46, Outlet price £32 Wire Skimmer RRP £46, Outlet price £32 **Balloon Whisk** RRP £41, Outlet price £28.50 RRP £37, Outlet price £25.50 **Garlic Press** RRP £46, Outlet price £32 Measuring Cups Measuring Spoons RRP £26, Outlet price £18

## Kitchen Tools – Edge Silicone Tipped

## **Edge Kitchen Tools**

Pasta Fork RRP £27, Outlet price £18.50 Ladle RRP £27, Outlet price £18.50 Turner RRP £27, Outlet price £18.50 Flat Turner / Lift RRP £25, Outlet price £17.50 **Balloon Whisk** RRP £33, Outlet price £23.00 **Serving Spoon** RRP £25, Outlet price £17.50 RRP £25, Outlet price £17.50 Slotted Spoon RRP £25, Outlet price £17.50 Spoon RRP £39, Outlet price £27.00 Tongs 30cm Tongs 24cm RRP £34, Outlet price £23.50