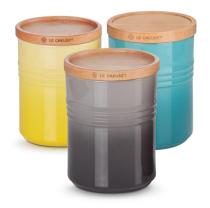

#### Mills & Accessories – Available in a selection of sizes & colours

Salt and Pepper Mills 21cm RRP £38, Outlet price £26.50

Medium Storage Jar 12.2cm RRP £32, Outlet price £22

Round Cool Tool 20cm RRP £19, Outlet price £13

Cookie Storage Jar 2.4L RRP £52, Outlet price £36

Set of 2 Silicone Handle Grips RRP £23, Outlet price £16