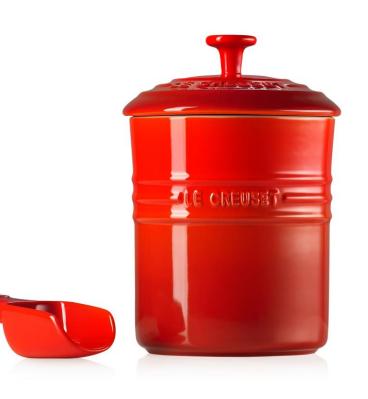

#### Mills & Accessories – Available in a selection of sizes & colours

Salt and Pepper Mills 21cm RRP £38, Outlet price £26.50

Medium Storage Jar 12.2cm RRP £32, Outlet price £22

Round Cool Tool 20cm RRP £19, Outlet price £13

Cookie Storage Jar 2.4L RRP £52, Outlet price £36

Set of 2 Silicone Handle Grips RRP £23, Outlet price £16