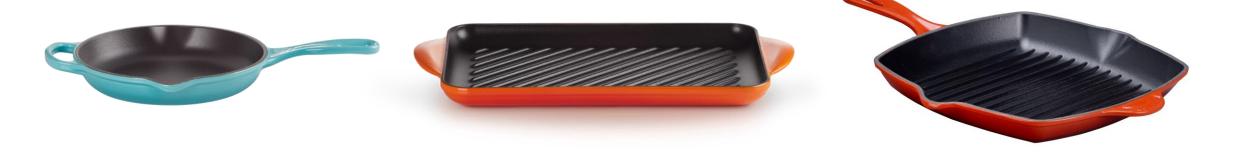

## Cast Iron – Available in a selection of shapes, sizes & colours

Skillet
23cm RRP £145, Outlet price £101.50

Rectangle Grill
25cm RRP £105, Outlet price £73.50

Square Grillit
26cm RRP £149, Outlet price £104