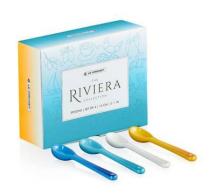

# Riviera Gift Collection –Stoneware, available in a selection of shapes & sizes

## **Riviera Collection – Azure, Teal, Meringue & Nectar**

| Set of 4 Mini Round Ramekin | 100ml | RRP £32, Outlet price £22.00 |
|-----------------------------|-------|------------------------------|
| Set of 4 Mini Round Cocotte | 10cm  | RRP £79, Outlet price £55.00 |
| Set of 4 Spoon              | 14cm  | RRP £30, Outlet price £21.00 |