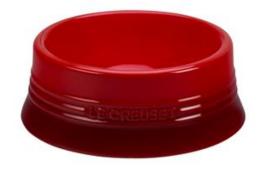

## Pet Collection – Stoneware

#### Pet Collection – Cerise, Volcanic, Azure

Large Pet Bowl 26cm RRP £37, Outlet price £25.50 Small Pet Bowl 22cm RRP £26, Outlet price £18.00 Treat Jar & Scoop (Cerise only) 24cm RRP £58, Outlet price £40.50