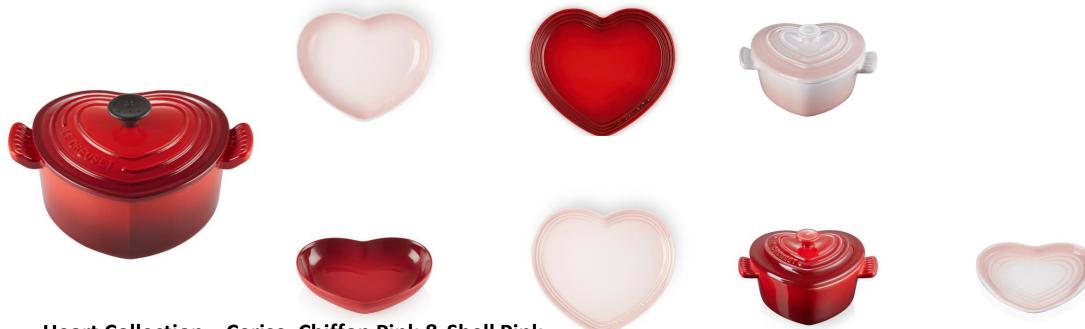

# Heart Collection – Cast Iron & Stoneware, available in a selection of shapes & sizes

## **Heart Collection – Cerise, Chiffon Pink & Shell Pink**

| Cast Iron Heart Casserole  | 26cm | RRP £199, Outlet price £139.00 |
|----------------------------|------|--------------------------------|
| Stoneware Bowl             | 22cm | RRP £19, Outlet price £13.00   |
| Stoneware Plate            | 24cm | RRP £22, Outlet price £15.00   |
| Stoneware Petite Casserole | 26cm | RRP £29, Outlet price £20.00   |
| Stoneware Spoon Rest       | 28cm | RRP £19, Outlet price £13.00   |