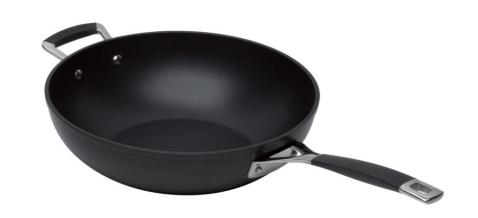

## Toughened Non-Stick Cookware – Available in a selection of sizes & shapes

#### Stir Fry Pan 30cm

RRP £189, Outlet price £132.00