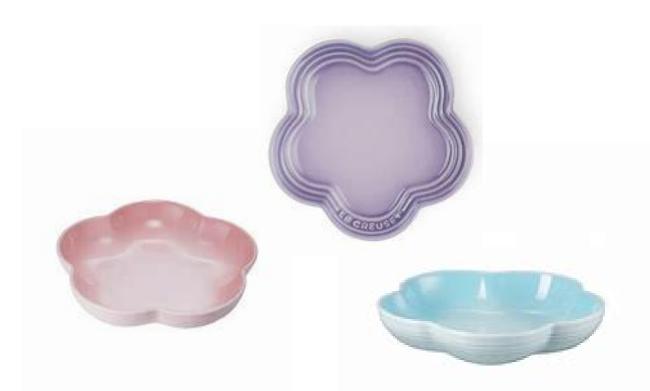

# Flower Collection – Stoneware, Bakeware & Silicone, available in a selection of shapes & sizes

## Flower Collection – Bluebell Purple, Chiffon Pink, Coastal Blue & Cool Mint

| Bakeware Flower Muffin Tray       |      | RRP £35, Outlet price £24.50 |
|-----------------------------------|------|------------------------------|
| Stoneware Bowl (All)              | 22cm | RRP £23, Outlet price £16.00 |
| Stoneware Plate (All)             | 24cm | RRP £25, Outlet price £17.50 |
| Silicone Flower Cool Tool (BP,CP) | 28cm | RRP £19, Outlet price £13.00 |