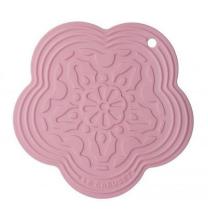

# Flower Collection – Stoneware, Bakeware & Silicone, available in a selection of shapes & sizes

## Flower Collection – Bluebell Purple, Chiffon Pink, Coastal Blue & Cool Mint

| Bakeware Flower Muffin Tray       |      | RRP £35, Outlet price £24.50 |
|-----------------------------------|------|------------------------------|
| Stoneware Bowl (All)              | 22cm | RRP £23, Outlet price £16.00 |
| Stoneware Plate (All)             | 24cm | RRP £25, Outlet price £17.50 |
| Silicone Flower Cool Tool (BP,CP) | 28cm | RRP £19, Outlet price £13.00 |