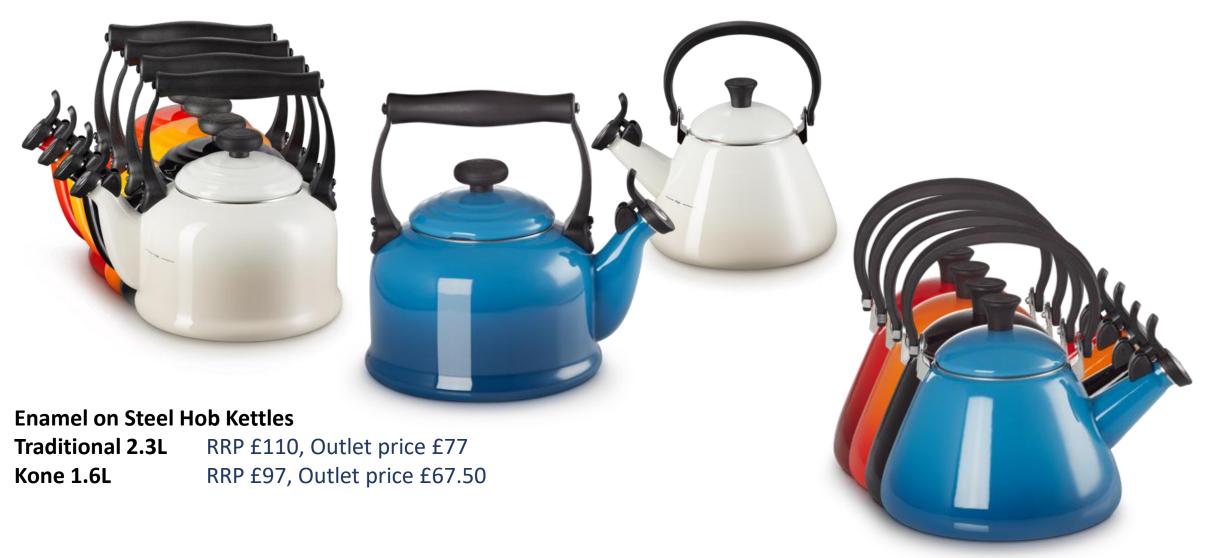

RRP £46, Outlet price £32 Wire Skimmer RRP £46, Outlet price £32 **Balloon Whisk** RRP £41, Outlet price £28.50 RRP £37, Outlet price £25.50 **Garlic Press** RRP £46, Outlet price £32 Measuring Cups Measuring Spoons RRP £26, Outlet price £18









## Kitchen Tools – Edge Silicone Tipped

## **Edge Kitchen Tools**

Pasta Fork RRP £27, Outlet price £18.50 Ladle RRP £27, Outlet price £18.50 Turner RRP £27, Outlet price £18.50 Flat Turner / Lift RRP £25, Outlet price £17.50 **Balloon Whisk** RRP £33, Outlet price £23.00 **Serving Spoon** RRP £25, Outlet price £17.50 RRP £25, Outlet price £17.50 Slotted Spoon RRP £25, Outlet price £17.50 Spoon RRP £39, Outlet price £27.00 Tongs 30cm Tongs 24cm RRP £34, Outlet price £23.50











## Kettles – Available in a selection of Shapes & colours





## Toughened Non-Stick Cookware – Available in a selection of sizes & shapes







#### Saucepan

16cm RRP £155, Outlet price £108.50 18cm RRP £165, Outlet price £115.50 20cm RRP £175, Outlet price £122.50

#### **Shallow Casserole**

24cm RRP £145, Outlet price £101.50 30cm RRP £195, Outlet price £136.50

#### Stir Fry Pan 30cm

RRP £189, Outlet price £132.00



## 3-Ply Stainless Steel Cookware – Available in a selection of sizes & shapes





#### Saucepan

16cm RRP £155, Outlet price £108.50 18cm RRP £165, Outlet price £115.50 20cm RRP £175, Outlet price £122.50

35cm Roaster

RRP £225, Outlet price £157.50

**20cm Poaching Pan** 

RRP £155, Outlet price £108.50





Loaf Tin 2LB

RRP £32, Outlet price £22

Muffin Tray 12 Cup

RRP £35, Outlet price £24.50

Mini Muffin tray 12 Cup