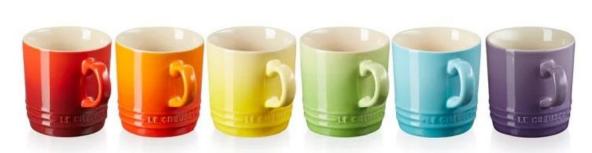

# Riviera Gift Collection –Stoneware, available in a selection of shapes & sizes

## Riviera Collection – Azure, Teal, Meringue & Nectar

| Set of 4 Mug            | 350ml | RRP £55, Outlet price £38.50 |
|-------------------------|-------|------------------------------|
| Set of 4 Cappuccino Mug | 200ml | RRP £53, Outlet price £37.00 |
| Set of 4 Espresso Mug   | 100ml | RRP £48, Outlet price £33.50 |