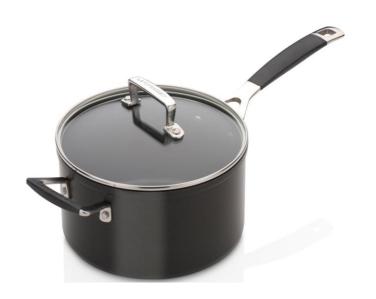

## Toughened Non-Stick Cookware – Available in a selection of sizes & shapes

#### Saucepan

16cm RRP £155, Outlet price £108.50 18cm RRP £165, Outlet price £115.50 20cm RRP £175, Outlet price £122.50