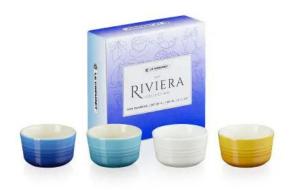

## Riviera Gift Collection –Stoneware, available in a selection of shapes & sizes

#### Riviera Collection – Azure, Teal, Meringue & Nectar

Set of 4 Appetizer Plate 17cm RRP £55, Outlet price £38.50
Set of 4 Cereal Bowl 16cm RRP £55, Outlet price £38.50
Set of 4 Mini Dip Bowl 180ml RRP £42, Outlet price £29.50
Set of 4 Footed Egg Cup RRP £37, Outlet price £25.50