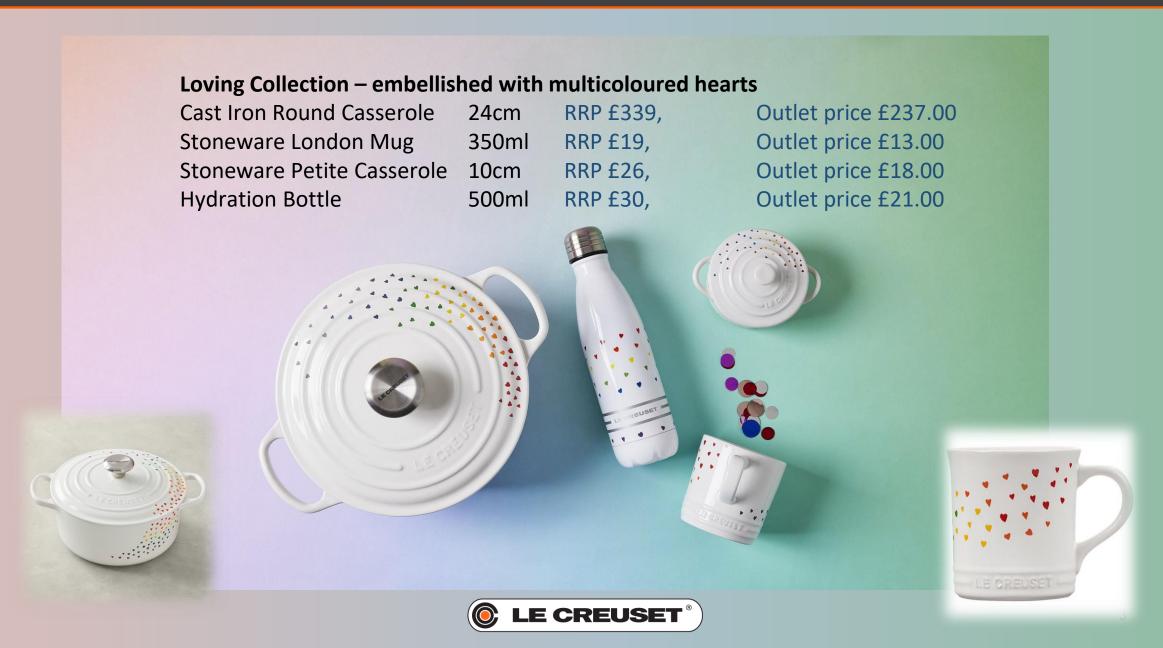

## Loving Collection – Cast Iron, Stoneware & Accessories

## **Heart Collection – Cerise, Chiffon Pink & Shell Pink**

| Cast Iron Heart Casserole  | 26cm | RRP £199, Outlet price £139.00 |
|----------------------------|------|--------------------------------|
| Stoneware Bowl             | 22cm | RRP £19, Outlet price £13.00   |
| Stoneware Plate            | 24cm | RRP £22, Outlet price £15.00   |
| Stoneware Petite Casserole | 26cm | RRP £29, Outlet price £20.00   |
| Stoneware Spoon Rest       | 28cm | RRP £19, Outlet price £13.00   |