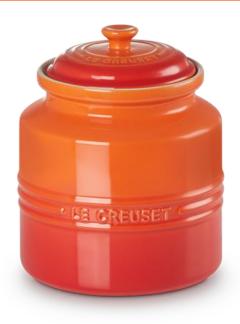

Cookie Storage Jar 2.4L RRP £52, Outlet price £36

Set of 2 Silicone Handle Grips RRP £23, Outlet price £16