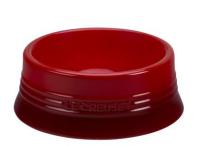

## Pet Collection – Stoneware

#### Pet Collection – Cerise, Volcanic, Azure

Large Pet Bowl 26cm RRP £37, Outlet price £25.50 Small Pet Bowl 22cm RRP £26, Outlet price £18.00 Treat Jar & Scoop (Cerise only) 24cm RRP £58, Outlet price £40.50