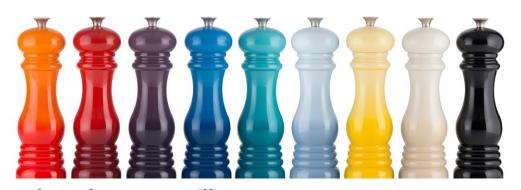

#### Mills & Accessories – Available in a selection of sizes & colours

Salt and Pepper Mills 21cm RRP £38, Outlet price £26.50

Medium Storage Jar 12.2cm RRP £32, Outlet price £22

Round Cool Tool 20cm RRP £19, Outlet price £13