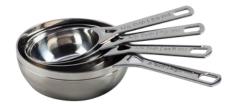

#### **Stainless Steel Kitchen Tools**

Pasta Fork RRP £46, Outlet price £32 Masher RRP £46, Outlet price £32 Spoon RRP £46, Outlet price £32 Slotted Spoon RRP £46, Outlet price £32 Ladle RRP £46, Outlet price £32 **Turner Silicone** RRP £46, Outlet price £32 Turner Steel RRP £46, Outlet price £32 Wire Skimmer RRP £46, Outlet price £32 **Balloon Whisk** RRP £41, Outlet price £28.50 RRP £37, Outlet price £25.50 **Garlic Press** RRP £46, Outlet price £32 Measuring Cups Measuring Spoons RRP £26, Outlet price £18