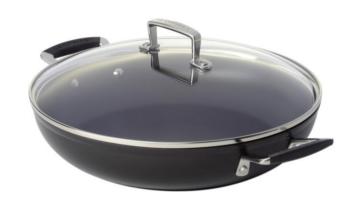

## Toughened Non-Stick Cookware – Available in a selection of sizes & shapes

#### **Shallow Casserole**

24cm RRP £145, Outlet price £101.50 30cm RRP £195, Outlet price £136.50