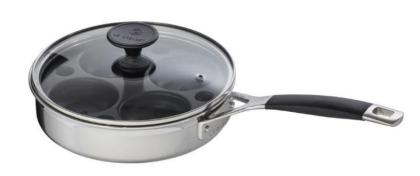

## Toughened Non-Stick Cookware – Available in a selection of sizes & shapes

#### Saucepan

16cm RRP £155, Outlet price £108.50 18cm RRP £165, Outlet price £115.50 20cm RRP £175, Outlet price £122.50

#### **Shallow Casserole**

24cm RRP £145, Outlet price £101.50 30cm RRP £195, Outlet price £136.50

#### Stir Fry Pan 30cm

RRP £189, Outlet price £132.00