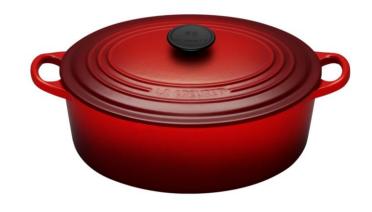

## Cast Iron – Available in a selection of shapes, sizes & colours

#### **Oval Casserole**

25cm RRP £245, Outlet price £171.50 27cm RRP £275, Outlet price £192.50 29cm RRP £309, Outlet price £216.00