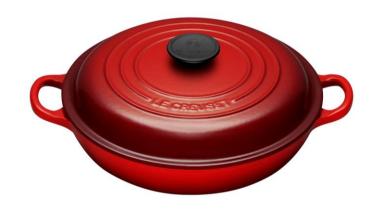

## Cast Iron – Available in a selection of shapes, sizes & colours

#### **Shallow Casserole**

26cm RRP £249, Outlet price £174.00 30cm RRP £285, Outlet price £199.50