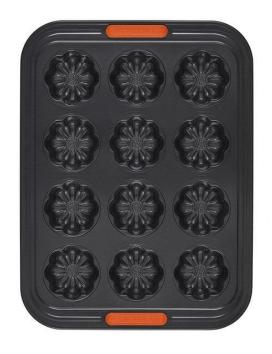

# Flower Collection – Stoneware, Bakeware & Silicone, available in a selection of shapes & sizes

## Flower Collection – Bluebell Purple, Chiffon Pink, Coastal Blue & Cool Mint

| Bakeware Flower Muffin Tray       |      | RRP £35, Outlet price £24.50 |
|-----------------------------------|------|------------------------------|
| Stoneware Bowl (All)              | 22cm | RRP £23, Outlet price £16.00 |
| Stoneware Plate (All)             | 24cm | RRP £25, Outlet price £17.50 |
| Silicone Flower Cool Tool (BP,CP) | 28cm | RRP £19, Outlet price £13.00 |