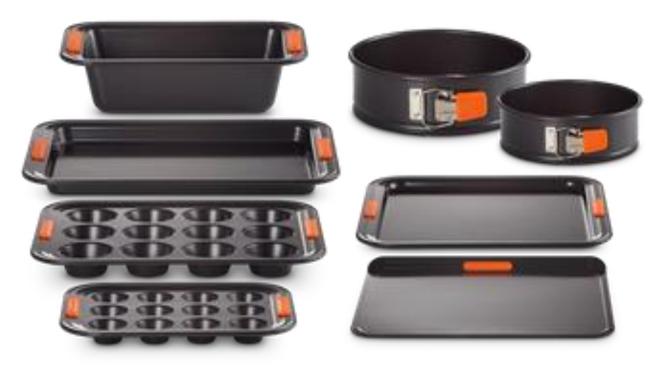

Loaf Tin 2LB

RRP £32, Outlet price £22

Muffin Tray 12 Cup

RRP £35, Outlet price £24.50

Mini Muffin tray 12 Cup

RRP £29, Outlet price £20

Round Springform Tin 24 cm RRP £34, Outlet price £23.50 Round Springform Tin 20 cm RRP £30, Outlet price £21

Swiss Roll Tray 33 cm
RRP £41, Outlet price £28.50
Rectangular Baking Sheet 31 cm
RRP £41, Outlet price £28.50
Insulated Cookie Sheet 38 cm
RRP £37, Outlet price £25.50