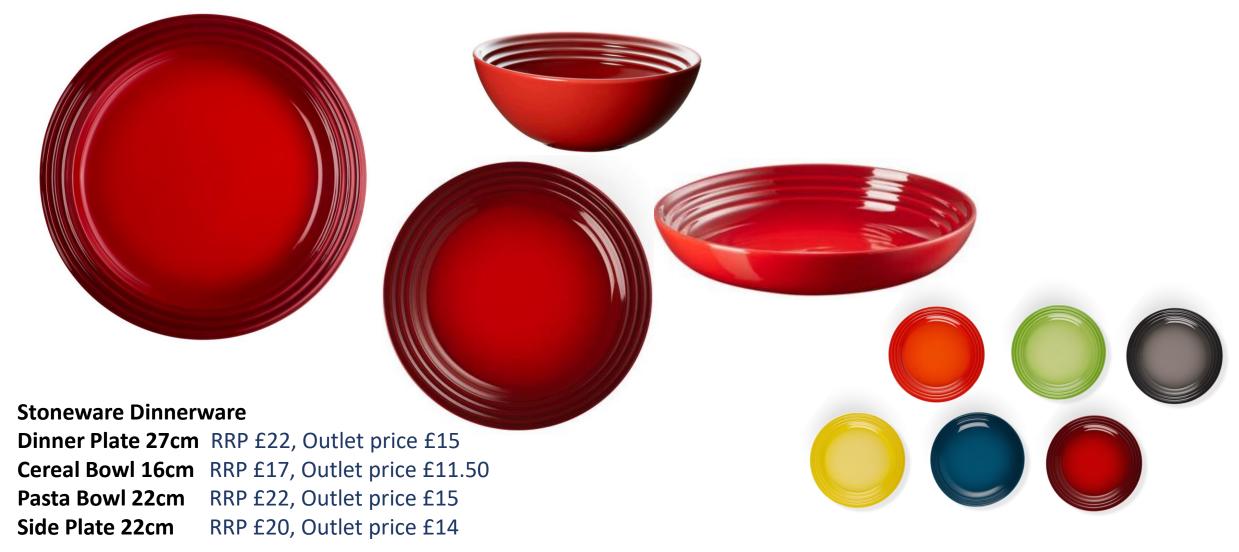

re Bowl             | 22cm | RRP £19, Outlet price £13.00   |
| Stoneware Plate            | 24cm | RRP £22, Outlet price £15.00   |
| Stoneware Petite Casserole | 26cm | RRP £29, Outlet price £20.00   |
| Stoneware Spoon Rest       | 28cm | RRP £19, Outlet price £13.00   |



## Stoneware – Available in a range of shapes, sizes & colours



Mugs 350ml RRP £15, Outlet price £10.50



**Petite Casseroles 10cm** RRP £23, Outlet price £16



**Stoneware Classic Rectangular Dish 18cm** RRP £36, Outlet price £25

**25cm** RRP £46, Outlet price £32

**32cm** RRP £56, Outlet price £39



#### Cafetière 1L

RRP £65, Outlet price £45.50

Classic Tea Pot 1.3L

RRP £58, Outlet price £40.50

**Grand Teapot 1.3L** 

RRP £58, Outlet price £40.50



#### Dinnerware – Available in a selection of colours





#### Mills & Accessories – Available in a selection of sizes & colours



Salt and Pepper Mills 21cm RRP £38, Outlet price £26.50



Medium Storage Jar 12.2cm RRP £32, Outlet price £22



Round Cool Tool 20cm RRP £19, Outlet price £13



Cookie Storage Jar 2.4L RRP £52, Outlet price £36



Set of 2 Silicone Handle Grips RRP £23, Outlet price £16



#### Kitchen Tools – Stainless Steel

#### **Stainless Steel Kitchen Tools**

Pasta Fork RRP £46, Outlet price £32 Masher RRP £46, Outlet price £32 Spoon RRP £46, Outlet price £32 Slotted Spoon RRP £46, Outlet price £32 Ladle RRP £46, Outlet price £32 **Turner Silicone** RRP £46, Outlet price £32 Turner Steel RRP £46, Outlet price £32 Wire Skimmer RRP £46, Outlet price £32 **Balloon Whisk** RRP £41, Outlet price £28.50 RRP £37, Outlet price