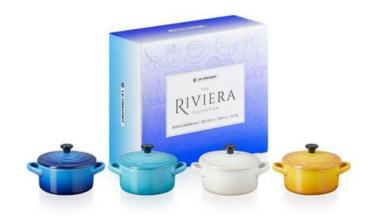

# Riviera Gift Collection –Stoneware, available in a selection of shapes & sizes

## **Riviera Collection – Azure, Teal, Meringue & Nectar**

| Set of 4 Mini Round Ramekin | 100ml | RRP £32, Outlet price £22.00 |
|-----------------------------|-------|------------------------------|
| Set of 4 Mini Round Cocotte | 10cm  | RRP £79, Outlet price £55.00 |
| Set of 4 Spoon              | 14cm  | RRP £30, Outlet price £21.00 |