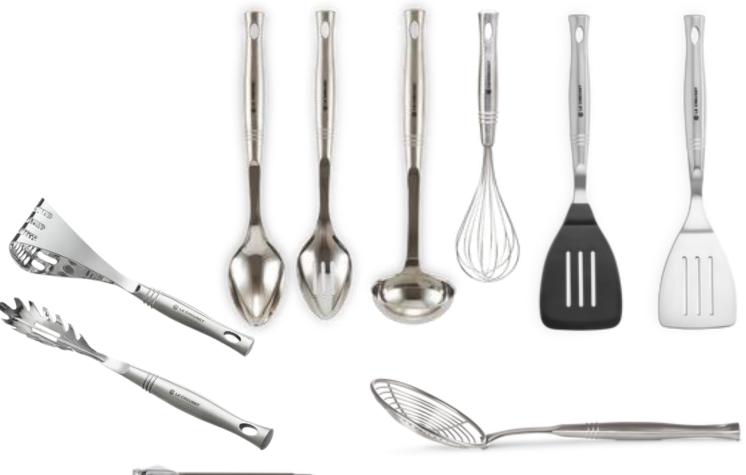

#### Kitchen Tools – Stainless Steel

#### **Stainless Steel Kitchen Tools**

Pasta Fork RRP £46, Outlet price £32 Masher RRP £46, Outlet price £32 Spoon RRP £46, Outlet price £32 Slotted Spoon RRP £46, Outlet price £32 Ladle RRP £46, Outlet price £32 **Turner Silicone** RRP £46, Outlet price £32 Turner Steel RRP £46, Outlet price £32 Wire Skimmer RRP £46, Outlet price £32 **Balloon Whisk** RRP £41, Outlet price £28.50 RRP £37, Outlet price £25.50 **Garlic Press** RRP £46, Outlet price £32 Measuring Cups Measuring Spoons RRP £26, Outlet price £18